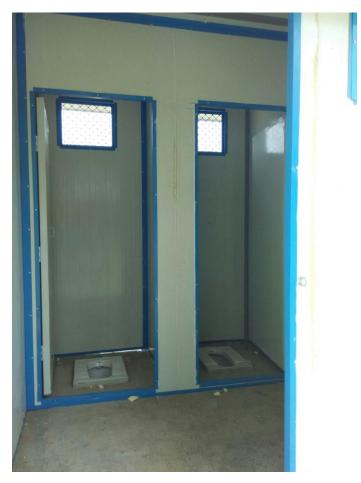

## **Specifications**

| Structure                                                                                                  |                                                                                                                                                                                                                                                                                                               |
|------------------------------------------------------------------------------------------------------------|---------------------------------------------------------------------------------------------------------------------------------------------------------------------------------------------------------------------------------------------------------------------------------------------------------------|
| Dimensions                                                                                                 | 7 Ft x 8 <sup>1</sup> / <sub>3</sub> Ft (2080mm x 2500mm)                                                                                                                                                                                                                                                     |
| Toilet Enclosure                                                                                           | 2 Nos. 8 <sup>1</sup> / <sub>3</sub> Ft x 8 <sup>1</sup> / <sub>3</sub> Ft (980mm x 980mm)                                                                                                                                                                                                                    |
| Wall height                                                                                                | Standard 9Ft $/8^{1}/_{3}$ Ft (2700/2500mm) walls Sloped to the Back                                                                                                                                                                                                                                          |
| Walls & Roof                                                                                               | Structural Panels, Pre-painted, pre-galvanised steel sheets with PUF core, 40mm Walls, 30+35mm Insulated Profiled Roof                                                                                                                                                                                        |
| Roof Overhang                                                                                              | (6") 150 mm on all sides                                                                                                                                                                                                                                                                                      |
| Floor                                                                                                      | Civil works with PCC flooring with Skid-proof ceramic tiles                                                                                                                                                                                                                                                   |
| Plinth Protection                                                                                          | 300mm around periphery of cabin                                                                                                                                                                                                                                                                               |
| Access                                                                                                     | Ramp Access at entrance                                                                                                                                                                                                                                                                                       |
| Ventilators                                                                                                | 3 Nos. Aluminium with Steel ventilators with fly-mesh                                                                                                                                                                                                                                                         |
| Doors                                                                                                      | [Internal] 30" x 72" (750 x 1800) [main] 36" x 72" (900 x 1800) Steel with Foamed core door with internal tower bolt and external al-drop lock and D Handles.                                                                                                                                                 |
| Canopies                                                                                                   | Canopies above door and ventilators                                                                                                                                                                                                                                                                           |
| Dimensions                                                                                                 | All dimensions are centre line unless otherwise specified                                                                                                                                                                                                                                                     |
|                                                                                                            |                                                                                                                                                                                                                                                                                                               |
| Sanitary fittings                                                                                          |                                                                                                                                                                                                                                                                                                               |
|                                                                                                            | Ceramic Orissa Pan                                                                                                                                                                                                                                                                                            |
| Sanitary fittings                                                                                          | -                                                                                                                                                                                                                                                                                                             |
| Sanitary fittings Indian toilet                                                                            | Ceramic Orissa Pan                                                                                                                                                                                                                                                                                            |
| Sanitary fittings Indian toilet Taps                                                                       | Ceramic Orissa Pan 3 Nos. PTPT fittings                                                                                                                                                                                                                                                                       |
| Sanitary fittings Indian toilet Taps Water tank                                                            | Ceramic Orissa Pan  3 Nos. PTPT fittings  200 Ltr water tank inside the unit                                                                                                                                                                                                                                  |
| Sanitary fittings Indian toilet Taps Water tank Pipe work                                                  | Ceramic Orissa Pan  3 Nos. PTPT fittings  200 Ltr water tank inside the unit                                                                                                                                                                                                                                  |
| Sanitary fittings Indian toilet Taps Water tank Pipe work Product Makes                                    | Ceramic Orissa Pan  3 Nos. PTPT fittings  200 Ltr water tank inside the unit  CPVC pipes and bends chemically joined and tested                                                                                                                                                                               |
| Sanitary fittings Indian toilet Taps Water tank Pipe work Product Makes Sanitary Fittings                  | Ceramic Orissa Pan  3 Nos. PTPT fittings  200 Ltr water tank inside the unit  CPVC pipes and bends chemically joined and tested  Hindware, Somany, Parryware, Hindustan or equivalent generic make                                                                                                            |
| Sanitary fittings Indian toilet Taps Water tank Pipe work Product Makes Sanitary Fittings Pipes            | Ceramic Orissa Pan  3 Nos. PTPT fittings  200 Ltr water tank inside the unit  CPVC pipes and bends chemically joined and tested  Hindware, Somany, Parryware, Hindustan or equivalent generic make  Tunga, Prince, Ajay or equivalent generic make  Sintex , Uttam, Guru, Frontier or equivalent generic make |
| Sanitary fittings Indian toilet Taps Water tank Pipe work Product Makes Sanitary Fittings Pipes Water tank | Ceramic Orissa Pan  3 Nos. PTPT fittings  200 Ltr water tank inside the unit  CPVC pipes and bends chemically joined and tested  Hindware, Somany, Parryware, Hindustan or equivalent generic make  Tunga, Prince, Ajay or equivalent generic make  Sintex , Uttam, Guru, Frontier or equivalent generic make |