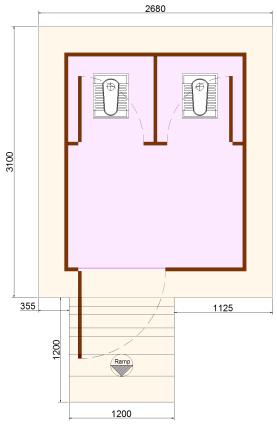

## **Specifications**

| Structure                                                                                                  |                                                                                                                                                                                                                                                                                                               |
|------------------------------------------------------------------------------------------------------------|---------------------------------------------------------------------------------------------------------------------------------------------------------------------------------------------------------------------------------------------------------------------------------------------------------------|
| Dimensions                                                                                                 | 7 Ft x 8 <sup>1</sup> / <sub>3</sub> Ft (2080mm x 2500mm)                                                                                                                                                                                                                                                     |
| Toilet Enclosure                                                                                           | 2 Nos. 8 <sup>1</sup> / <sub>3</sub> Ft x 8 <sup>1</sup> / <sub>3</sub> Ft (980mm x 980mm)                                                                                                                                                                                                                    |
| Wall height                                                                                                | Standard 9Ft $/8^{1}/_{3}$ Ft (2700/2500mm) walls Sloped to the Back                                                                                                                                                                                                                                          |
| Walls & Roof                                                                                               | Structural Panels, Pre-painted, pre-galvanised steel sheets with PUF core, 40mm Walls, 30+35mm Insulated Profiled Roof                                                                                                                                                                                        |
| Roof Overhang                                                                                              | (6") 150 mm on all sides                                                                                                                                                                                                                                                                                      |
| Floor                                                                                                      | Civil works with PCC flooring with Skid-proof ceramic tiles                                                                                                                                                                                                                                                   |
| Plinth Protection                                                                                          | 300mm around periphery of cabin                                                                                                                                                                                                                                                                               |
| Access                                                                                                     | Ramp Access at entrance                                                                                                                                                                                                                                                                                       |
| Ventilators                                                                                                | 3 Nos. Aluminium with Steel ventilators with fly-mesh                                                                                                                                                                                                                                                         |
| Doors                                                                                                      | [Internal] 30" x 72" (750 x 1800) [main] 36" x 72" (900 x 1800) Steel with Foamed core door with internal tower bolt and external al-drop lock and D Handles.                                                                                                                                                 |
| Canopies                                                                                                   | Canopies above door and ventilators                                                                                                                                                                                                                                                                           |
| Dimensions                                                                                                 | All dimensions are centre line unless otherwise specified                                                                                                                                                                                                                                                     |
|                                                                                                            |                                                                                                                                                                                                                                                                                                               |
| Sanitary fittings                                                                                          |                                                                                                                                                                                                                                                                                                               |
|                                                                                                            | Ceramic Orissa Pan                                                                                                                                                                                                                                                                                            |
| Sanitary fittings                                                                                          | -                                                                                                                                                                                                                                                                                                             |
| Sanitary fittings Indian toilet                                                                            | Ceramic Orissa Pan                                                                                                                                                                                                                                                                                            |
| Sanitary fittings Indian toilet Taps                                                                       | Ceramic Orissa Pan 3 Nos. PTPT fittings                                                                                                                                                                                                                                                                       |
| Sanitary fittings Indian toilet Taps Water tank                                                            | Ceramic Orissa Pan  3 Nos. PTPT fittings  200 Ltr water tank inside the unit                                                                                                                                                                                                                                  |
| Sanitary fittings Indian toilet Taps Water tank Pipe work                                                  | Ceramic Orissa Pan  3 Nos. PTPT fittings  200 Ltr water tank inside the unit                                                                                                                                                                                                                                  |
| Sanitary fittings Indian toilet Taps Water tank Pipe work Product Makes                                    | Ceramic Orissa Pan  3 Nos. PTPT fittings  200 Ltr water tank inside the unit  CPVC pipes and bends chemically joined and tested                                                                                                                                                                               |
| Sanitary fittings Indian toilet Taps Water tank Pipe work Product Makes Sanitary Fittings                  | Ceramic Orissa Pan  3 Nos. PTPT fittings  200 Ltr water tank inside the unit  CPVC pipes and bends chemically joined and tested  Hindware, Somany, Parryware, Hindustan or equivalent generic make                                                                                                            |
| Sanitary fittings Indian toilet Taps Water tank Pipe work Product Makes Sanitary Fittings Pipes            | Ceramic Orissa Pan  3 Nos. PTPT fittings  200 Ltr water tank inside the unit  CPVC pipes and bends chemically joined and tested  Hindware, Somany, Parryware, Hindustan or equivalent generic make  Tunga, Prince, Ajay or equivalent generic make  Sintex , Uttam, Guru, Frontier or equivalent generic make |
| Sanitary fittings Indian toilet Taps Water tank Pipe work Product Makes Sanitary Fittings Pipes Water tank | Ceramic Orissa Pan  3 Nos. PTPT fittings  200 Ltr water tank inside the unit  CPVC pipes and bends chemically joined and tested  Hindware, Somany, Parryware, Hindustan or equivalent generic make  Tunga, Prince, Ajay or equivalent generic make  Sintex , Uttam, Guru, Frontier or equivalent generic make |