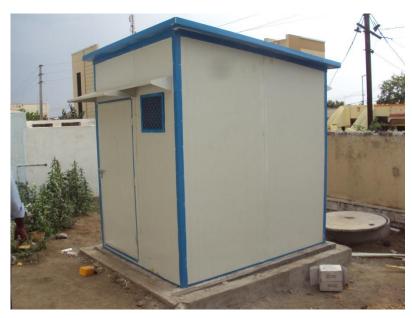

## PREFABRICATED SCHOOL TOILET

8-2-408, Road No. 6, Banjara Hills, Hyderabad – 500 034, INDIA Tel: +91-40-4024-5401-04 Fax: +91-40-4024-5400 Email: info@ufoam.com

## **Specifications**

| Structure                                                                                                  |                                                                                                                                                                                                                                                                                                               |
|------------------------------------------------------------------------------------------------------------|---------------------------------------------------------------------------------------------------------------------------------------------------------------------------------------------------------------------------------------------------------------------------------------------------------------|
| Dimensions                                                                                                 | 7 Ft x 8 <sup>1</sup> / <sub>3</sub> Ft (2080mm x 2500mm)                                                                                                                                                                                                                                                     |
| Toilet Enclosure                                                                                           | 2 Nos. 8 <sup>1</sup> / <sub>3</sub> Ft x 8 <sup>1</sup> / <sub>3</sub> Ft (980mm x 980mm)                                                                                                                                                                                                                    |
| Wall height                                                                                                | Standard 9Ft $/8^{1}/_{3}$ Ft (2700/2500mm) walls Sloped to the Back                                                                                                                                                                                                                                          |
| Walls & Roof                                                                                               | Structural Panels, Pre-painted, pre-galvanised steel sheets with PUF core, 40mm Walls, 30+35mm Insulated Profiled Roof                                                                                                                                                                                        |
| Roof Overhang                                                                                              | (6") 150 mm on all sides                                                                                                                                                                                                                                                                                      |
| Floor                                                                                                      | Civil works with PCC flooring with Skid-proof ceramic tiles                                                                                                                                                                                                                                                   |
| Plinth Protection                                                                                          | 300mm around periphery of cabin                                                                                                                                                                                                                                                                               |
| Access                                                                                                     | Ramp Access at entrance                                                                                                                                                                                                                                                                                       |
| Ventilators                                                                                                | 3 Nos. Aluminium with Steel ventilators with fly-mesh                                                                                                                                                                                                                                                         |
| Doors                                                                                                      | [Internal] 30" x 72" (750 x 1800) [main] 36" x 72" (900 x 1800) Steel with Foamed core door with internal tower bolt and external al-drop lock and D Handles.                                                                                                                                                 |
| Canopies                                                                                                   | Canopies above door and ventilators                                                                                                                                                                                                                                                                           |
| Dimensions                                                                                                 | All dimensions are centre line unless otherwise specified                                                                                                                                                                                                                                                     |
|                                                                                                            |                                                                                                                                                                                                                                                                                                               |
| Sanitary fittings                                                                                          |                                                                                                                                                                                                                                                                                                               |
|                                                                                                            | Ceramic Orissa Pan                                                                                                                                                                                                                                                                                            |
| Sanitary fittings                                                                                          | -                                                                                                                                                                                                                                                                                                             |
| Sanitary fittings Indian toilet                                                                            | Ceramic Orissa Pan                                                                                                                                                                                                                                                                                            |
| Sanitary fittings Indian toilet Taps                                                                       | Ceramic Orissa Pan 3 Nos. PTPT fittings                                                                                                                                                                                                                                                                       |
| Sanitary fittings Indian toilet Taps Water tank                                                            | Ceramic Orissa Pan  3 Nos. PTPT fittings  200 Ltr water tank inside the unit                                                                                                                                                                                                                                  |
| Sanitary fittings Indian toilet Taps Water tank Pipe work                                                  | Ceramic Orissa Pan  3 Nos. PTPT fittings  200 Ltr water tank inside the unit                                                                                                                                                                                                                                  |
| Sanitary fittings Indian toilet Taps Water tank Pipe work Product Makes                                    | Ceramic Orissa Pan  3 Nos. PTPT fittings  200 Ltr water tank inside the unit  CPVC pipes and bends chemically joined and tested                                                                                                                                                                               |
| Sanitary fittings Indian toilet Taps Water tank Pipe work Product Makes Sanitary Fittings                  | Ceramic Orissa Pan  3 Nos. PTPT fittings  200 Ltr water tank inside the unit  CPVC pipes and bends chemically joined and tested  Hindware, Somany, Parryware, Hindustan or equivalent generic make                                                                                                            |
| Sanitary fittings Indian toilet Taps Water tank Pipe work Product Makes Sanitary Fittings Pipes            | Ceramic Orissa Pan  3 Nos. PTPT fittings  200 Ltr water tank inside the unit  CPVC pipes and bends chemically joined and tested  Hindware, Somany, Parryware, Hindustan or equivalent generic make  Tunga, Prince, Ajay or equivalent generic make  Sintex , Uttam, Guru, Frontier or equivalent generic make |
| Sanitary fittings Indian toilet Taps Water tank Pipe work Product Makes Sanitary Fittings Pipes Water tank | Ceramic Orissa Pan  3 Nos. PTPT fittings  200 Ltr water tank inside the unit  CPVC pipes and bends chemically joined and tested  Hindware, Somany, Parryware, Hindustan or equivalent generic make  Tunga, Prince, Ajay or equivalent generic make  Sintex , Uttam, Guru, Frontier or equivalent generic make |